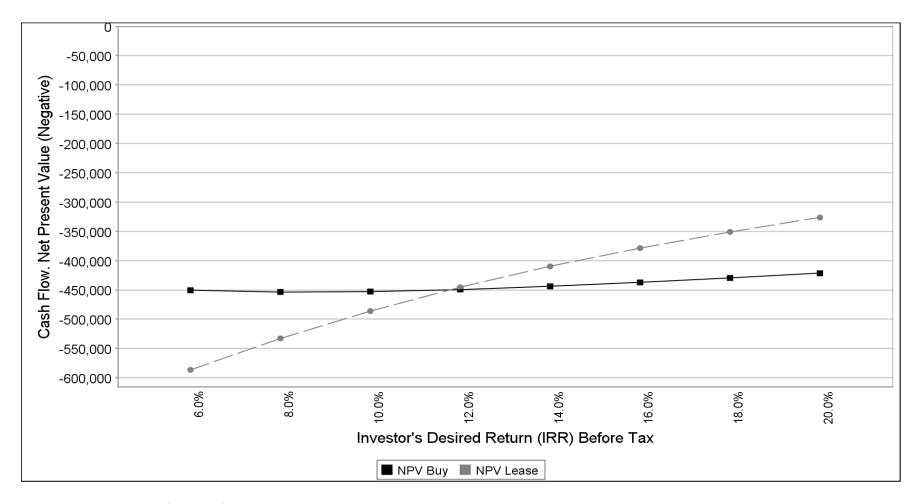

### Buy v Lease. Net Present Value (NPV) Before Tax

Cedar Place Office Park Buy v Lease Analysis Office March 06, 2008 Investor Pro Buy v Lease Web Site

### Interpretations

For the Desired Return (IRR) Before Tax consider:

- a) Leasing if the Net Present Value (NPV) for leasing is less than the Net Present Value for Buying
- b) Buying if the Net Present Value (NPV) for buying is less than the Net Present Value for Leasing

# Buy v Lease. Net Present Value (NPV) Before Tax

Cedar Place Office Park Buy v Lease Analysis Office March 06, 2008 Investor Pro Buy v Lease Web Site

Page 2