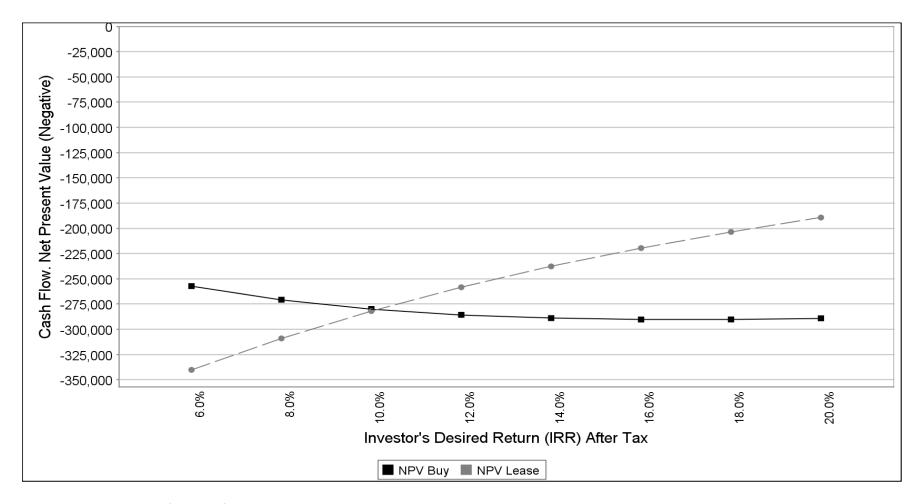

## Buy v Lease. Net Present Value (NPV) After Tax

Cedar Place Office Park
Buy v Lease Analysis Office

March 06, 2008 Investor Pro Buy v Lease Web Site

### Interpretations

For the Desired Return (IRR) After Tax consider:

- a) Leasing if the Net Present Value (NPV) for leasing is less than the Net Present Value for Buying
- b) Buying if the Net Present Value (NPV) for buying is less than the Net Present Value for Leasing

# Buy v Lease. Net Present Value (NPV) After Tax

Cedar Place Office Park Buy v Lease Analysis Office March 06, 2008 Investor Pro Buy v Lease Web Site

Page 2